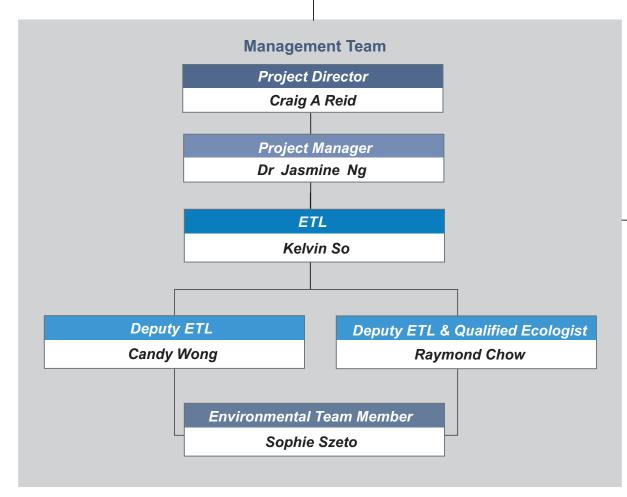

## **Surveillance Team and Qualified Ecologist**

Surveillance Team Member

Qualified Ecologist

Candy Wong Pako Yu Tiffany Tsang Raymond Chow

## **Technical EM&A Specialist Team**

Qualified Ecologist (Marine) **Dr Jasmine Ng** 

Fisheries Specialist (Qualified Ecologist)

Dr Tom Glenwright

Air Quality Specialist Chris Hoi

Landscape and Visual Specialist Francesca Zino

Land Contamination Specialist
Angus Choi

Water Quality Specialist
Nill Ng

Qualified Ecologist (Terrestrial)

Terence Fong

Noise Specialist
Mandy To

Waste Management Specialist Frank Wan

Cultural Heritage Specialist
Peggy Wong

## **Field Monitoring Team**

Water Quality Monitoring
ALS Technichem (HK) Pty Ltd
Enovative Environmental Service Limited

Air and Noise Monitoring Envirotech Services Co.

Dolphin Monitoring (Qualified Ecologist)

SMRU (Hong Kong) Limited